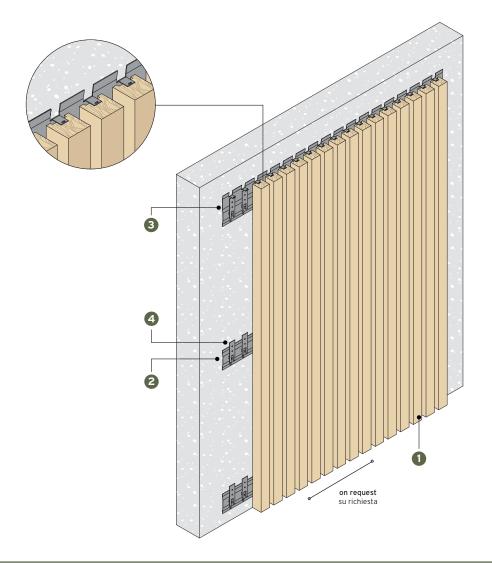

# SOLID WOOD COVERING 504 SYSTEM

SLAT LAMELLA dimension type H 40/50/60 mm SOLID WOOD L 32/40 mm GRID SYSTEM STRUTTURA ·CWF 40 - 50 - 60 on request su richiesta 32 40 2 3 4 0 T 93/N main runner T 93C/N closing profile SP83 connector for slat slat profilo portante profilo di chiusura connettore per lamella lamella 85x4000 mm . 85x4000 mm H 40/50/60 mm