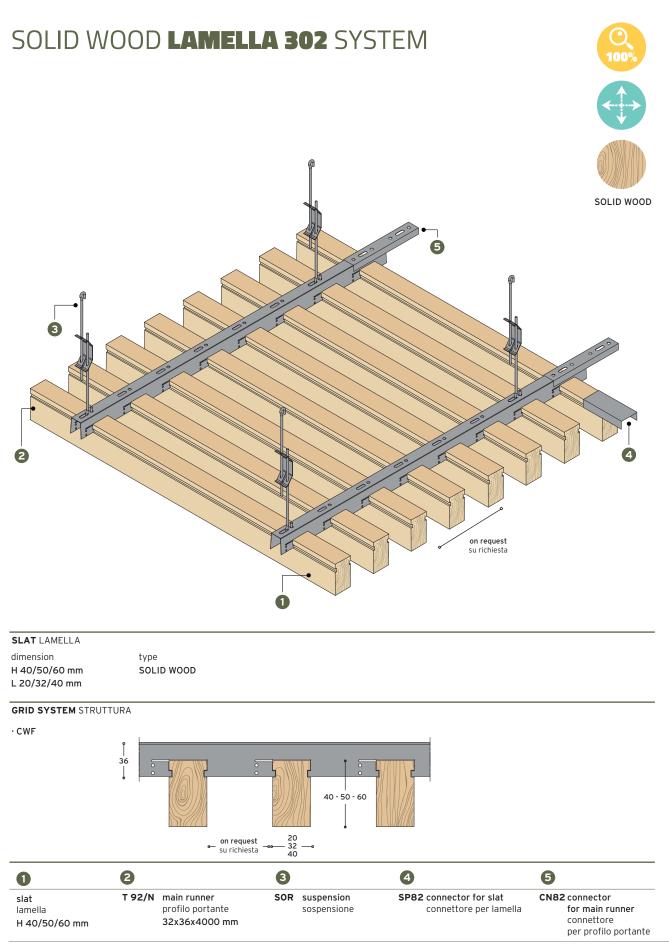

Wood ceilings & coverings

min

CBI EUROPE > WOOD CEILINGS AND COVERINGS > **SOLID WOOD LAMELLA 302 • 504 SYSTEM** 

CBI EUROPE > WOOD CEILINGS AND COVERINGS > SOLID WOOD LAMELLA 302 • 504 SYSTEM