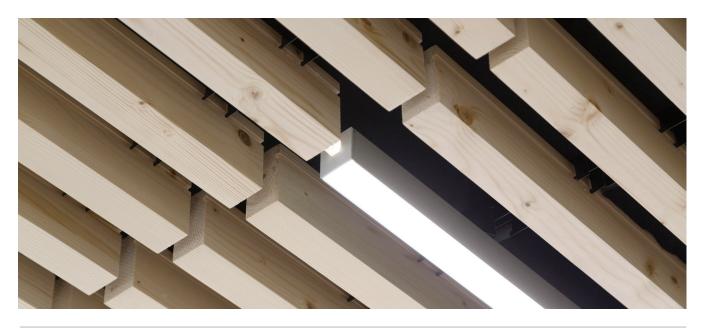

#### FASTNESS

The positioning of the wooden slats of this system takes place with a black primary metal profile, which is equipped with a special metallic tongue. This metal tab makes the system completely inspectable and resistant in the event of earthquakes.

### **INTEGRATED ACCESSORIES**

The system can be fitted with accessories such as lighting units, ventilation vents, smoke detectors, sprinklers and suspended signage.